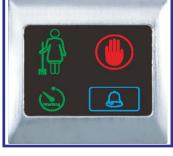

### HOTEL DOORBELL SYSTEM guest conform and convenient

labor saving

If hotel guests do not want any disturb, he/she touch that button of touch panel fixed indoor to express instruction, sequently an indicator on the touch panel outdoor will be turned on to tell others 'DO NOT DISTURB'. It is the same case for 'MAKE UP' button of touch panel.

#### **Product Feature :**

- With or Without Please Wait Function
- Different Color of LED to show DND and Make Up
- Normal electrical wiring to work with AC power
- Customer can prefer to use his own Indoor switch and his own bell chime.