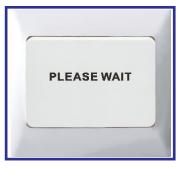

#### (A) Product Feature :

- With Please Wait Function
- Different Color of LED to show DND and Make Up
- CAT5 wiring but still work with AC power
- Must install with our bell chime.

(B) Technical Data : Voltage : 100~240V AC50~60Hz Maximum Consumption : 5W Dimension : 86X86X46 mm

#### **Product Feature :**

- With or Without Please Wait Function
- Different Color of LED to show DND and Make Up
- Normal electrical wiring to work with AC power
- Customer can prefer to use his own Indoor switch and his own bell chime.