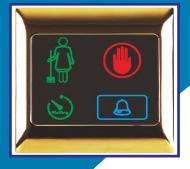

TS-DB20S3

TS-DB20S4

#### TS-DB20S2R

#### **Product Feature :**

- With or Without Please Wait Function
- Different Color of LED to show DND and Make Up
- Normal electrical wiring to work with AC power
- Customer can prefer to use his own Indoor switch and his own bell chime.

**Technical Data :** Voltage : 100~240V AC50~60Hz Maximum Load : 4A Dimension : 86X86X46 mm

Market by : AV&T Solutions Pvt. Ltd. Of ce : D-327, 2nd Floor, Shanti Shopping Center, Near Railway Station, Mira Road - 401107 Regd. Off. : 102, Shree Mangal Nagar BLDG – H, CHS. LTD. Near GCC Club, Mira Road Mumbai (Thane)- 401107 India. Contact : 022 65009666 /+91 9930289998 / 9820461403 E-mail : sales@gaoanlock.com, • Website : www.gaoanlock.com