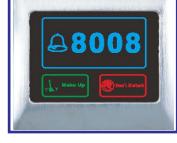

### **Doorbell System**

Construction of the second seco

### HOTEL DOORBELL SYSTEM guest conform and convenient

labor saving

If hotel guests do not want any disturb, he/she touch that button of touch panel fixed indoor to express instruction, sequently an indicator on the touch panel outdoor will be turned on to tell others 'DO NOT DISTURB'. It is the same case for 'MAKE UP' button of touch panel.

### Hotel Doorbell Touch Panel

TN-DB20W (CAT5 wiring) doorbel system

#### (A) Product Feature :

- With Please Wait Function
- Different Color of LED to show DND and Make Up
- CAT5 wiring but still work with AC power
- Must install with our bell chime.

(B) Technical Data : Voltage : 100~240V AC50~60Hz Maximum Consumption : 5W Dimension : 86X86X46 mm