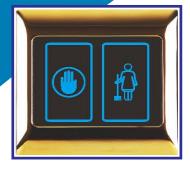

### HOTEL DOORBELL SYSTEM guest conform and convenient

labor saving

If hotel guests do not want any disturb, he/she touch that button of touch panel fixed indoor to express instruction, sequently an indicator on the touch panel outdoor will be turned on to tell others 'DO NOT DISTURB'. It is the same case for 'MAKE UP' button of touch panel.

#### (A) Product Feature :

- With Please Wait Function
- Different Color of LED to show DND and Make Up
- CAT5 wiring but still work with AC power
- Must install with our bell chime.

(B) Technical Data : Voltage : 100~240V AC50~60Hz Maximum Consumption : 5W Dimension : 86X86X46 mm