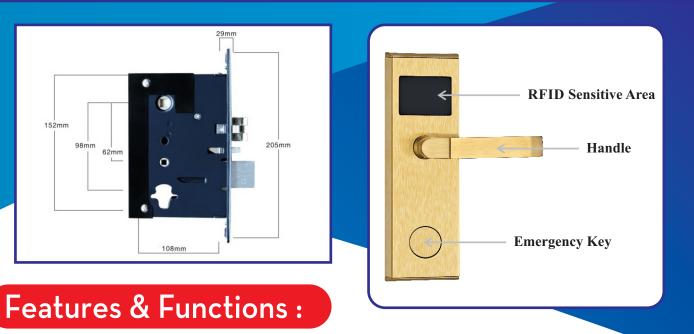

### Features & Functions :

### Unlock with card key

Humanizative hotel guest room management system. The door can be opened with RF card.

#### Low voltage alarm

It warns in case of low battery with alarm and red LED during the door access.

### Unlock with mechanical key emergency

When the lock stops operating because of batteries that have been completely discharged, the mechanical key can be used to unlock the door.

#### American/European style mortise lock

Mortise lockcase is made from stainless steel. Dead bolt and latchbolt retracted by lever inside at all times.

Level Management : Management card (Time Card, Setting Card, Query Card, Code Card, Authorised Card) Opening card (staff card - guest card- emergency

**Requirement of Door Thickness :** more than 38mm, iff the door is laciness, which should be 110mm distance from the door side.

American/European Style Mortise Lock : Mortise lockcase is made from stainless steel. Deadblot and latchbolt retracted by lever inside at all times.