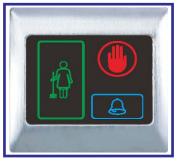

### HOTEL DOORBELL SYSTEM guest conform and convenient

labor saving

If hotel guests do not want any disturb, he/she touch that button of touch panel fixed indoor to express instruction, sequently an indicator on the touch panel outdoor will be turned on to tell others 'DO NOT DISTURB'. It is the same case for 'MAKE UP' button of touch panel.

#### **Product Feature :**

- With or Without Please Wait Function
- Different Color of LED to show DND and Make Up
- Normal electrical wiring to work with AC power
- Customer can prefer to use his own Indoor switch and his own bell chime.