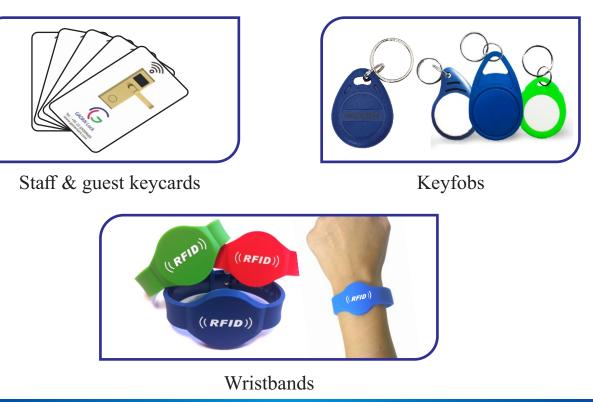

#### **RFID CARRIERS**

- **More Adaptability :** RFID keycards and carriers adapt to any hotel style. You can choose from low cost guest cards, long lasting staff cards, wristbands and keyfobs to perfectly match different hotel types such as Business, Resort, 5pa, All-inclusive.
- More information and Control : Yaoan RFID electronic lock can write back information on staff RFID keycards for better information and management such as staff card audit trail, low bettery status, cylinder tamper alarm.