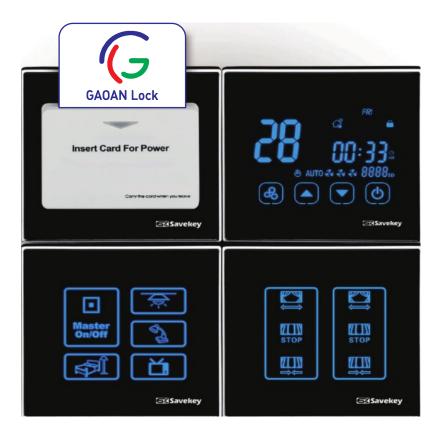

## Software Functions

**Gaoan Hotel** Locking system with such function from the software to satisfied different hotel management and requirement.

**Right Limited :** Different operator has different right for use and check the information in software.

Time Sync : There is clock in lock to make sure the valid time of each type card.

Area Control : Different grade card open different areas door.

**Reports :** Systems and lock report can be generate in multi formats and print out through local printer.