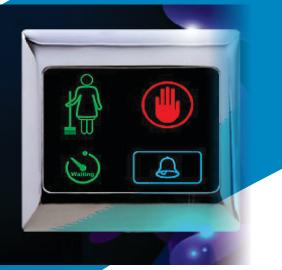

### **Doorbell System**

Construction of the second seco

### HOTEL DOORBELL SYSTEM guest conform and convenient

labor saving

If hotel guests do not want any disturb, he/she touch that button of touch panel fixed indoor to express instruction, sequently an indicator on the touch panel outdoor will be turned on to tell others 'DO NOT DISTURB'. It is the same case for 'MAKE UP' button of touch panel.

### Hotel Doorbell Touch Panel

TN-DB20W (CAT5 wiring) doorbel system

#### (A) Product Feature :

- With Please Wait Function
- Different Color of LED to show DND and Make Up
- CAT5 wiring but still work with AC power
- Must install with our bell chime.

(B) Technical Data : Voltage : 100~240V AC50~60Hz Maximum Consumption : 5W Dimension : 86X86X46 mm