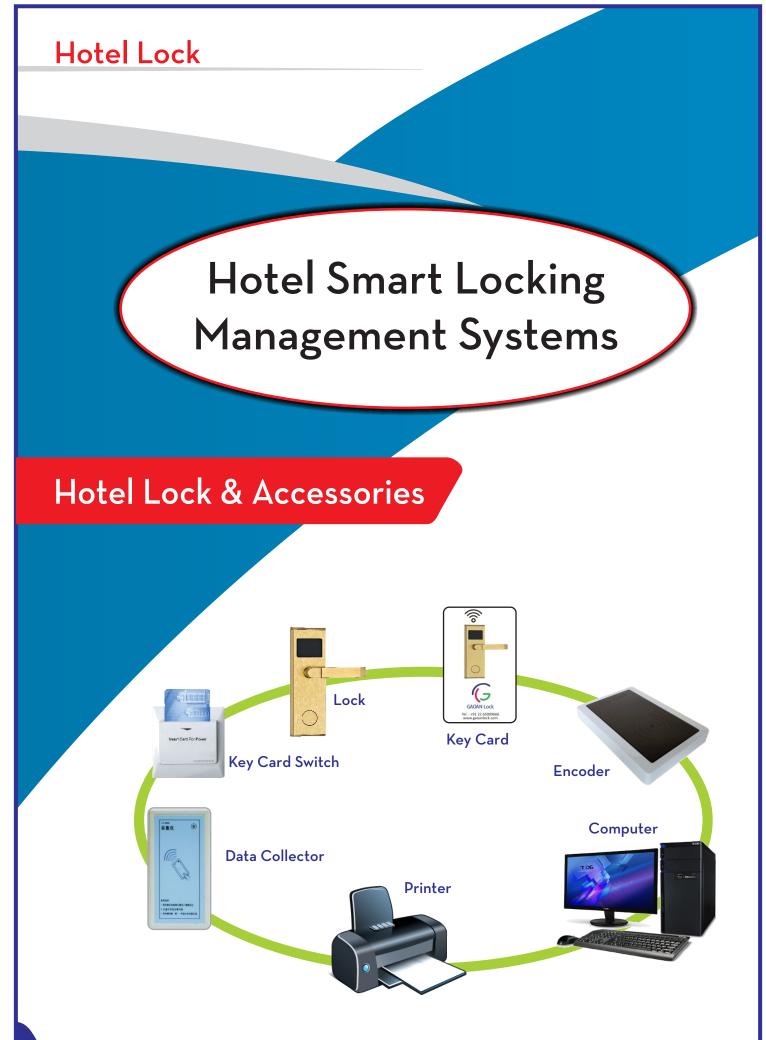

### **Data Collector & Encoder**

**Data Collector** 240 latest opening history available

- 1. Load 4 pcs. AA alkaline battery
- 2. Programe a "record card"
- 3. Read the door lock in the induction area, blue light illuminated
- 4. Open the power, read the collector from the door lock and "data collector"
- 5. Tale it away after hearing a sound "beep" from door lock and "data collector" at the same time, the reading process is about 10-50 seconds
- 6. After collecting data, connect data collector to read the data.

# **ENCODER KEY CARD**

This machine use for issue different function keys card and delete them as well from the lock management Software Put the card on the encoder and proceed the card issuing order, while card issuing; It will check out automatically. Safe & Confidential Double encrypt ensure the issuing of key card work thought attestation